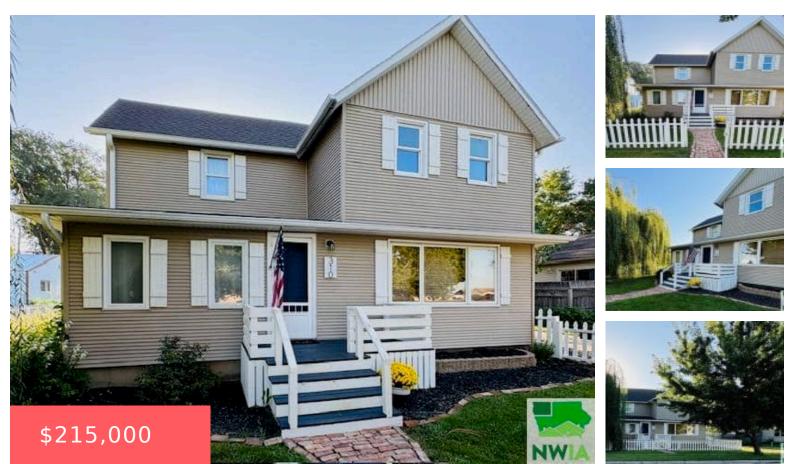

Mapleton, IA, 51034

#### LOT 8 & S 1/2 LOT 9 BLK 19

- 4 beds
- 2 baths
- 2 Story
- Residential
- Active
- 1868 sq ft

### Basics

Category: Residential Status: Active Bathrooms: 2 baths Area: 1868 sq ft Year built: 1900

Type: 2 Story Bedrooms: 4 beds Floor level: 1868 Lot size: 13500 sq ft