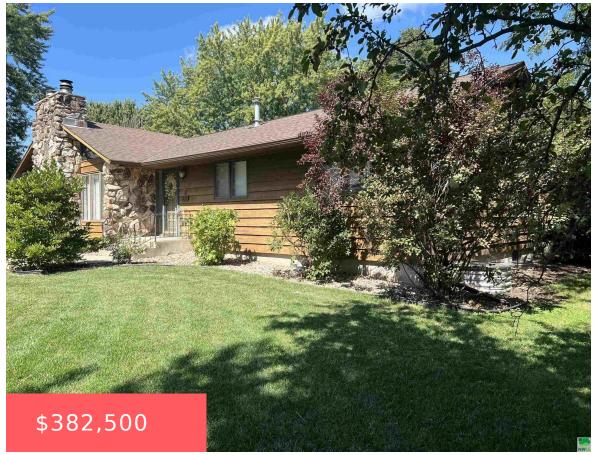

# 3102 LEONA DR https://cardinalcityrealty.com

09-02 STORM LAKE CORP HAYES WEST LAKE ESTATES FIRST ADDITION

- 3 beds
- 3 baths
- Ranch
- Residential
- Active
- 2404 sq ft

#### **Basics**

Category: Residential Type: Ranch

Status: Active Bedrooms: 3 beds

Bathrooms: 3 baths Floor level: 1554

**Area: 2404** sq ft **Year built: 1979** 

## **Building Details**

Basement: Partially finished Exterior material: Cedar

**Roof:** Shingle **Parking:** Attached