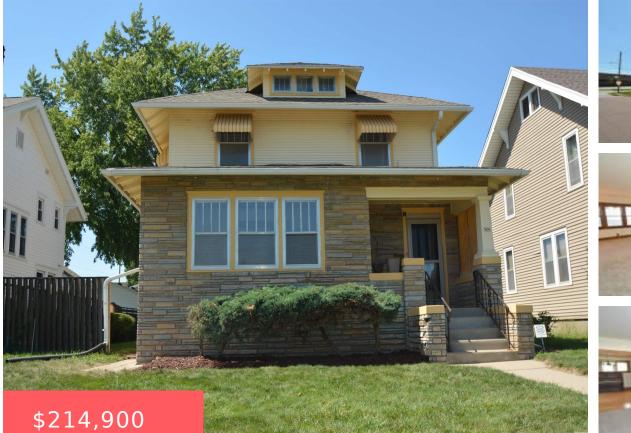

**3105 JENNINGS ST** https://cardinalcityrealty.com

### Sioux City, IA, 51104

### PEIRCES ADDITION LOT 8 BLK 51

- 3 beds
- 2 baths
  - 2 Story
- Residential
- Pending
- 1911 sq ft

### Basics

Category: Residential Status: Pending Bathrooms: 2 baths Area: 1911 sq ft Year built: 1903

Type: 2 Story Bedrooms: 3 beds Floor level: 1719 Lot size: 7500 sq ft