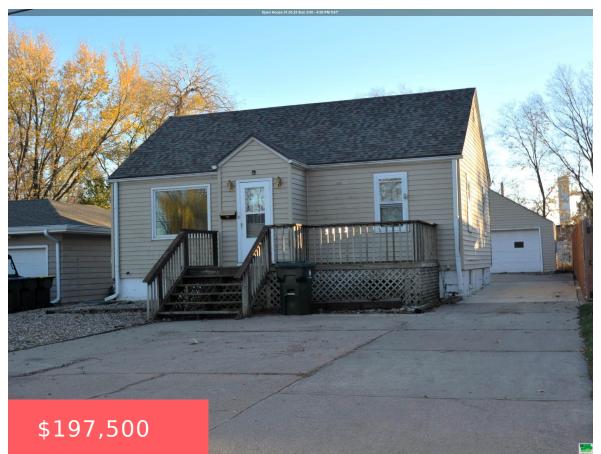

# 3112 38TH ST https://cardinalcityrealty.com

ROGERS REPLAT LOTS 5-10 W 1 0 FT LOT 18 & ALL LO T 19

- 2 beds
- 1 bath
- Ranch
- Residential
- Active
- 1478 sq ft

#### **Basics**

Category: Residential Type: Ranch

Status: Active Bedrooms: 2 beds

Bathrooms: 1 bath Floor level: 828

**Area: 1478** sq ft **Lot size: 6800** sq ft

## **Building Details**

Basement: Finished Exterior material: Vinyl

**Roof:** Shingle **Parking:** Detached