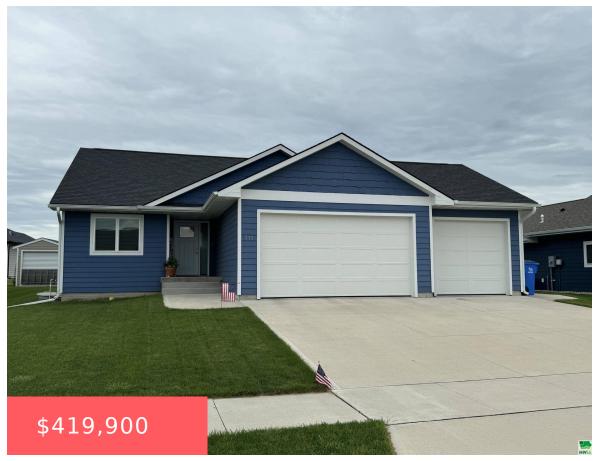

# 313 JOPLIN ST https://cardinalcityrealty.com

LOT 7 BLK 4 BLISS POINTE ADDN, CITY OF VERMILLION, COUNTY OF CLAY, SOUTH DAKOTA

- 4 beds
- 3 baths
- Ranch
- Residential
- Active
- 2208 sq ft

#### **Basics**

Category: Residential Type: Ranch

Status: Active Bedrooms: 4 beds

**Bathrooms: 3** baths Floor level: 1185

**Area: 2208** sq ft **Lot size: 7802** sq ft

Year built: 2019

### **Building Details**

Basement: Finished Exterior material: Hardboard

**Roof:** Shingle **Parking:** Attached