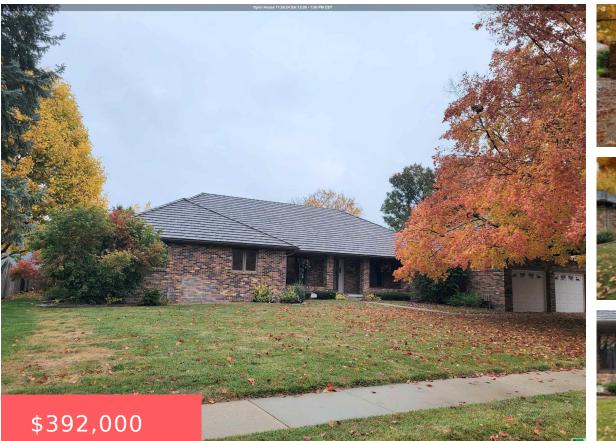

**313 REGENCY CT** https://cardinalcityrealty.com South Sioux City, NE, 68776

#### LOT 4 REGENCY COURT SUBDIVISION

- 4 beds
- 3.5 baths
- Ranch
- Residential
- Active
- 3039 sq ft

### Basics

Category: Residential Status: Active Bathrooms: 3.5 baths Area: 3039 sq ft

Type: Ranch Bedrooms: 4 beds Floor level: 3039 Year built: 1983

# **Building Details**

Basement: UnfinishedExterior material: Brick, CombinationRoof: Other-See CommentsParking: Attached, Triple