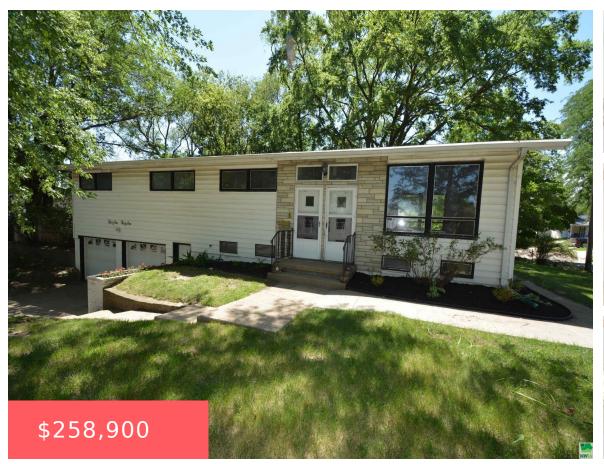

# 3131 COURT ST https://cardinalcityrealty.com

PEIRCES ADDITION E 1/2 LOT 1 BK 53 E 1/2 LOT 2 BK 53

- 4 beds
- 3 baths
- Raised Ranch
- Residential
- Pending
- 1800 sq ft

#### **Basics**

Category: Residential

**Status:** Pending

**Bathrooms: 3** baths

**Area: 1800** sq ft

Year built: 1960

Type: Raised Ranch

Bedrooms: 4 beds