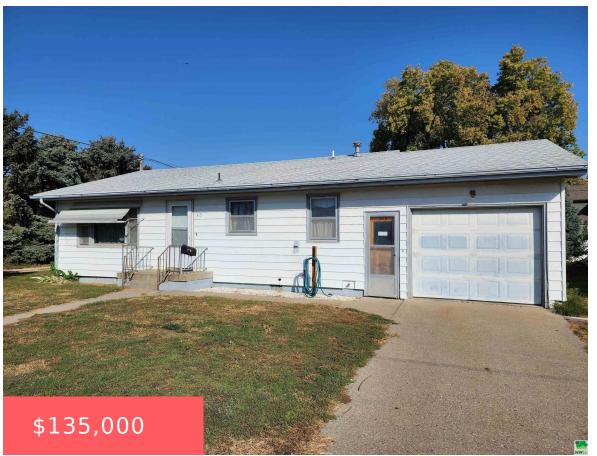

https://cardinalcityrealty.com

CITY OF SLOAN CRAWFORDS ADDN W 70' LOTS 5 & 6 BLK 1

- 2 heds
- 1 bath
- Ranch
- Residential
- Active
- 1008 sq ft

## **Basics**

Category: Residential Type: Ranch

Status: Active Bedrooms: 2 beds

**Bathrooms: 1** bath Floor level: 1008

**Area: 1008** sq ft **Year built:** 1964

## **Building Details**

Basement: None Exterior material: Aluminum

**Roof:** Shingle **Parking:** Attached