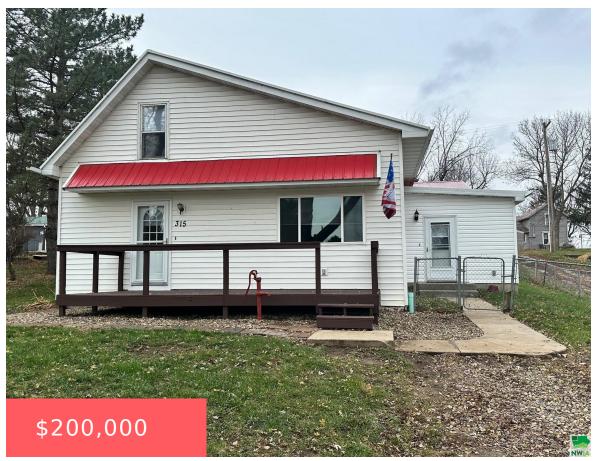

### 315 S HIGHWAY 9

https://cardinalcityrealty.com

LOT 4 & N.1/2 LOT 5 BLK 14 PACIFIC TOWNSITE CO. FIRST ADD. ALLEN

- 4 beds
- 3.5 baths
- Multi-Level 4+
- Residential
- Active
- 2152 sq ft

#### **Basics**

Category: Residential Type: Multi-Level 4+

Status: Active Bedrooms: 4 beds

**Bathrooms: 3.5** baths Floor level: 1592

**Area: 2152** sq ft **Year built:** 1986

# **Building Details**

Basement: Block, Finished, Unfinished Exterior material: Vinyl

**Roof:** Metal **Parking:** Other-See Comments, Pole Barn

# **Amenities & Features**

Amenities: Deck, Eat-in Kitchen, Master Bath, Oversized Garage, Smoke Detector