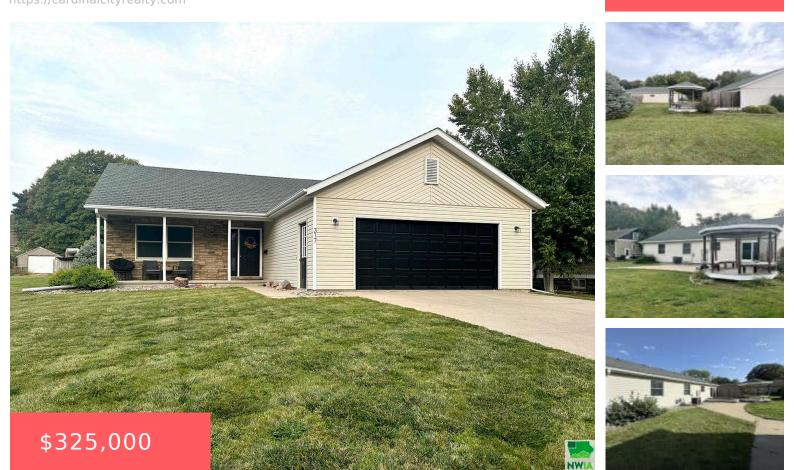

**317 4TH AVE NE** https://cardinalcityrealty.com

#### L8 N18' & L9 BLK 42 1ST ADD NSC

- 5 beds
- 2.75 baths
- Ranch
- Residential
- Pending
- 2464 sq ft

#### Basics

Category: Residential Status: Pending Bathrooms: 2.75 baths Area: 2464 sq ft Year built: 1992

Type: Ranch Bedrooms: 5 beds Floor level: 1232 Lot size: 10360 sq ft

## **Building Details**

Basement: Finished, Full Roof: Shingle Exterior material: Vinyl
Parking: Attached, Detached

### **Amenities & Features**

Amenities: Deck, Main Floor Laundry, Master Bath, Oversized Garage, Patio, Porch, Workshop