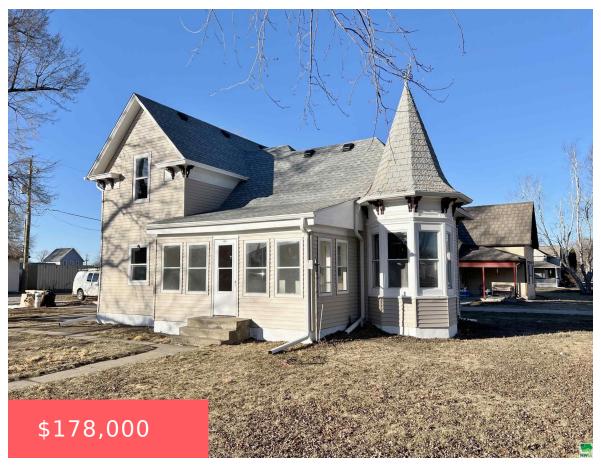

## 317 5TH ST

https://cardinalcityrealty.com

S10' LOT 5 & LOT 6 BLK 3

**Emily Brewer** 

- 3 beds
- 1.75 bath
- 1 1/2 Story
- Residential
- Active
- 1354 sq ft

#### **Basics**

Category: Residential **Type:** 1 1/2 Story

Bedrooms: 3 beds **Status:** Active

Bathrooms: 1.75 bath Floor level: 1354

**Area: 1354** sq ft Lot size: 9800 sq ft

Year built: 1900

# **Building Details**

Basement: Dirt, Partial **Exterior material:** Vinyl

**Roof:** Shingle Parking: None