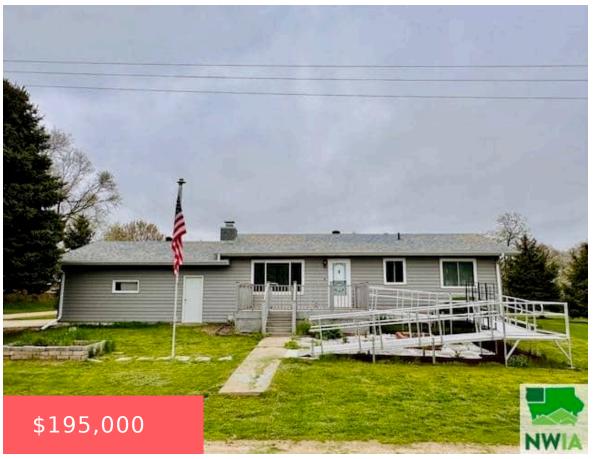

LOTS 25 & 28 BLK 12 RICHLAND TOWN

- 3 beds
- 2 baths
- Ranch
- Residential
- Pending
- 1632 sq ft

## **Basics**

Category: Residential

**Status:** Pending

Bathrooms: 2 baths

**Area: 1632** sq ft

Year built: 1976

Type: Ranch

Bedrooms: 3 beds

## **Building Details**

Basement: Finished, Full Exterior material: Vinyl

**Roof:** Shingle **Parking:** Attached

## **Amenities & Features**

**Amenities:** Deck, Eat-in Kitchen, Garage Door Opener, Main Floor Laundry, Oversized Garage, Patio, Storage Shed