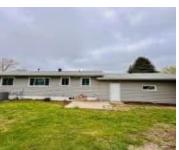

LOTS 25 & 28 BLK 12 RICHLAND TOWN

- 3 beds
- 2 baths
- Ranch
- Residential
- Pending
- 1632 sq ft

## **Basics**

Category: Residential

**Status:** Pending

Bathrooms: 2 baths

**Area: 1632** sq ft

Year built: 1976

Type: Ranch

Bedrooms: 3 beds

## **Building Details**

Basement: Finished, Full Exterior material: Vinyl

**Roof:** Shingle **Parking:** Attached