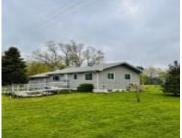

LOTS 25 & 28 BLK 12 RICHLAND TOWN

- 3 beds
- 2 baths
- Ranch
- Residential
- Pending
- 1632 sq ft

## **Basics**

Category: Residential

**Status:** Pending

Bathrooms: 2 baths

**Area: 1632** sq ft

Year built: 1976

Type: Ranch

Bedrooms: 3 beds

## **Building Details**

Basement: Finished, Full Exterior material: Vinyl

**Roof:** Shingle **Parking:** Attached