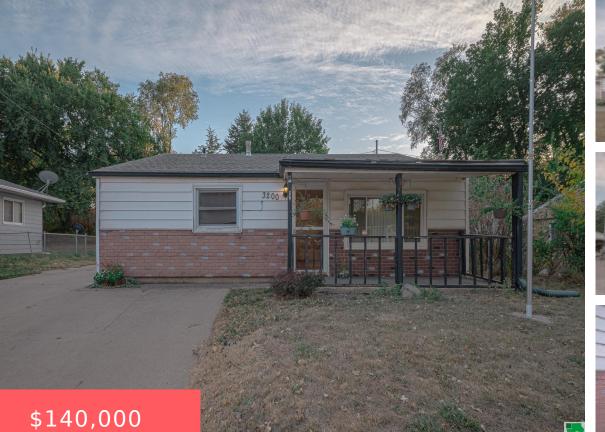

#### Sioux City, IA, 51105

#### EAST TERRACE LOT 13 BLK 6

- 1 bath

- 768 sq ft

#### Basics

Category: Residential Status: Active Bathrooms: 1 bath Area: 768 sq ft Type: Ranch Bedrooms: 2 beds Floor level: 768 Year built: 1953

## **Building Details**

Basement: None Roof: Shingle Exterior material: Vinyl
Parking: Detached, Multiple

## **Amenities & Features**

**Amenities:** Brick Accent, Garage Door Opener, Main Floor Laundry, Oversized Garage, Patio, Porch, Smoke Detector