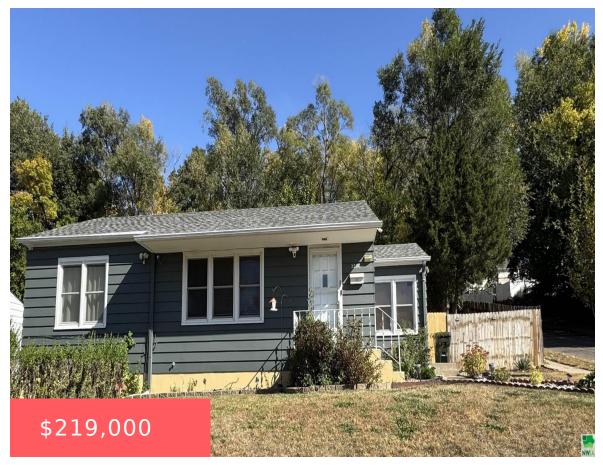

#### **3200 GRANDVIEW BLVD**

https://cardinalcityrealty.com

PEIRCES ADDITION LOT 17 & S 1/2 LOT 1 8 BLK 69

- 3 beds
- 2 baths
- Raised Ranch
- Residentia
- Active
- 1308 sq ft

### **Basics**

Category: Residential Type: Raised Ranch

Status: Active Bedrooms: 3 beds

**Bathrooms: 2** baths Floor level: 1008

**Area: 1308** sq ft **Lot size: 11,250** sq ft **Year built:** 1950