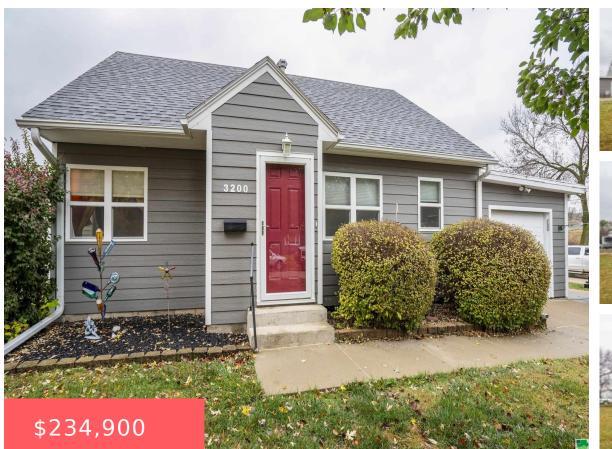

#### Sioux City, IA, 51104

#### SUNSET VALLEY LOT 11 BLK 2

- 3 beds
- 1.5 bath
- Bungalow
- Residential
- Pending
- 1804 sq ft

#### Basics

Category: Residential Status: Pending Bathrooms: 1.5 bath Area: 1804 sq ft Type: Bungalow Bedrooms: 3 beds Floor level: 1172 Year built: 1955

### **Building Details**

Basement: Finished, Full Roof: Shingle Exterior material: Hardboard Parking: Attached

# **Amenities & Features**

**Amenities:** Eat-in Kitchen, Garage Door Opener, Hardwood Floors, New Bath, New Kitchen, Patio, Smoke Detector, Storage Shed