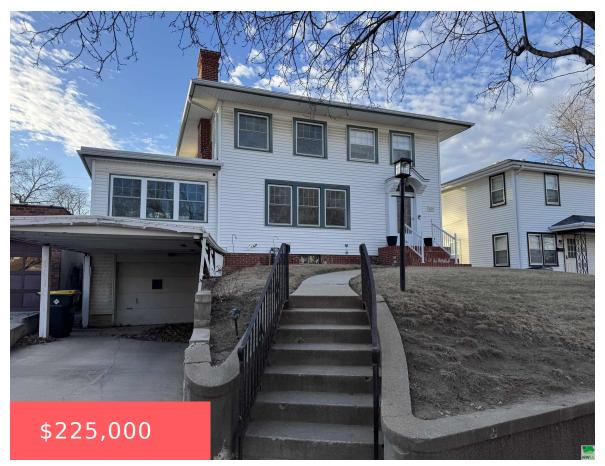

### **3209 NEBRASKA ST**

https://cardinalcityrealty.com

PEIRCES ADDITION LOT 14 BLK 67

- 4 beds
- 3 baths
- 2 Story
- Residential
- Active
- 1920 sq ft

#### **Basics**

Category: Residential Type: 2 Story

Status: Active Bedrooms: 4 beds

**Bathrooms: 3** baths Floor level: 1920

**Area: 1920** sq ft **Lot size: 7500** sq ft

# **Agent**

Year built: 1926

**Agent First Name:** Mark **Agent Last Name:** Vos

Agent Email: MarkVos@KW.com Agent Phone Number: 712-253-1449

## **Building Details**

Basement: Full, Unfinished Exterior material: Vinyl

**Roof:** Shingle **Parking:** Attached, Detached, Multiple, Other-See Comments,

Tuck-Under