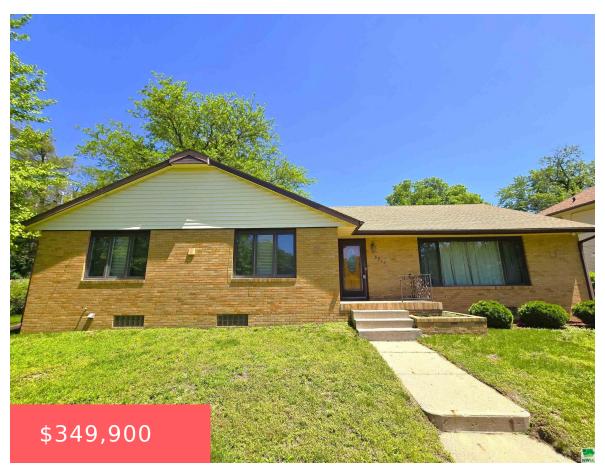

# **3214 JENNINGS ST**

https://cardinalcityrealty.com

PEIRCES ADDITION LOTS 20 & 21 BLK 63

- 4 beds

- Pending
- 3971 sq ft

#### **Basics**

Category: Residential Type: Ranch

Status: Pending Bedrooms: 4 beds

Bathrooms: 3 baths Floor level: 2337

**Area: 3971** sq ft **Lot size: 15000** sq ft

## **Building Details**

Basement: Finished, Full Exterior material: Brick

**Roof:** Shingle **Parking:** Detached