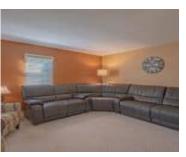

PIERCES ADDITIONS S 1/2 LOT 12 & N 37 1/2 FT LOT 12 BLK 62

- 3 beds
- 1 bath
- Raised Ranch
- Residential
- Pending
- 1540 sq ft





## **Basics**

Category: Residential Type: Raised Ranch

**Status:** Pending **Bedrooms: 3** beds

Bathrooms: 1 bath Floor level: 1040

**Area: 1540** sq ft **Year built:** 1956

## **Agent**

Agent First Name: Hannah Agent Last Name: Koerselman

Agent Email: hannahkoerselman@gmail.com Agent Phone Number: 712-389-7079

## **Building Details**

Basement: Partially finished Exterior material: Vinyl

**Roof:** Shingle **Parking:** Tuck-Under

## **Amenities & Features**

Amenities: Eat-in Kitchen, Patio, Wet Bar