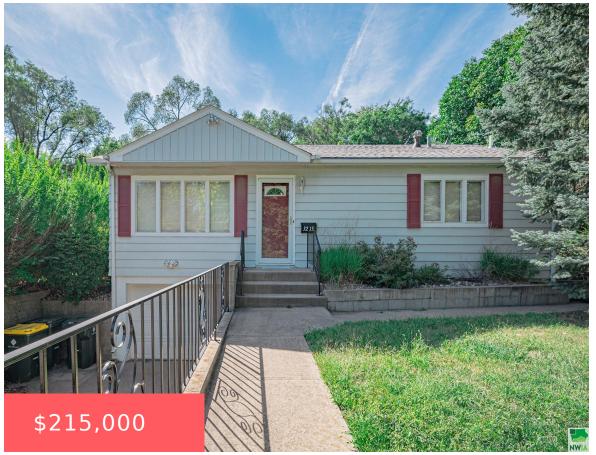

PIERCES ADDITIONS S 1/2 LOT 12 & N 37 1/2 FT LOT 12 BLK 62

- 3 beds
- 1 bath
- Raised Ranch
- Residential
- Pending
- 1540 sq ft

## **Basics**

Category: Residential Type: Raised Ranch

**Status:** Pending **Bedrooms: 3** beds

Bathrooms: 1 bath Floor level: 1040

**Area: 1540** sq ft **Year built:** 1956

## **Building Details**

Basement: Partially finished Exterior material: Vinyl

**Roof:** Shingle **Parking:** Tuck-Under