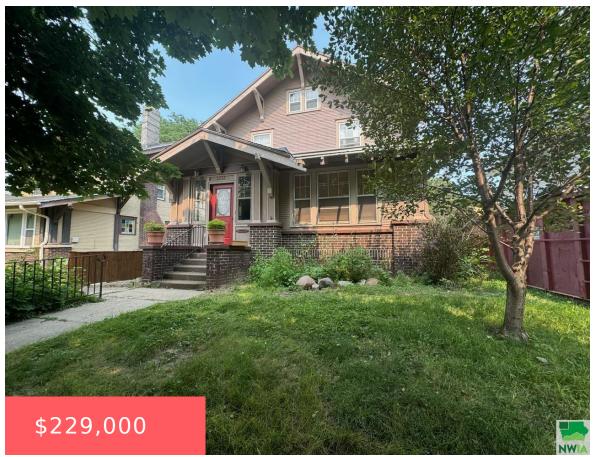

# **3232 JACKSON ST**

https://cardinalcityrealty.com

Peirces Addition Lot 25 Bl 65

- 4 beds

- Pending

#### **Basics**

Category: Residential Type: 2 Story

Status: Pending Bedrooms: 4 beds

**Bathrooms: 2.5** baths Floor level: 2398

**Area: 3198** sq ft **Year built:** 1925