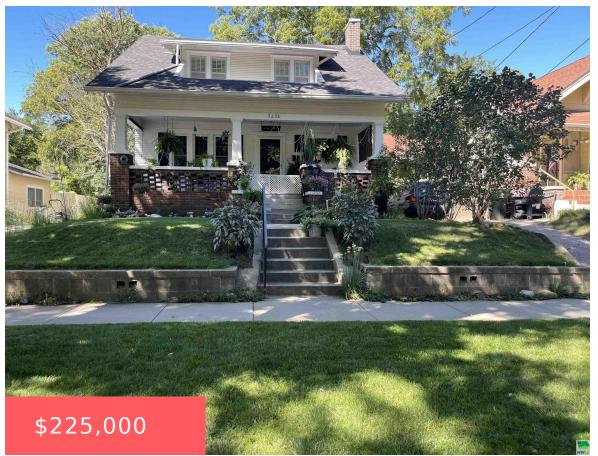

# **3235 JENNINGS ST**

https://cardinalcityrealty.com

PEIRCES ADDITION LOT 8 BLK 64

- 3 beds
- 2 baths
- 2 Story
- Residential
- Pending
- 2076 sq ft

#### **Basics**

Category: Residential Type: 2 Story

Status: Pending Bedrooms: 3 beds

**Bathrooms: 2** baths Floor level: 2016

**Area: 2076** sq ft **Lot size: 7500** sq ft

## **Building Details**

Basement: Full Exterior material: Brick, Wood Lap

**Roof:** Shingle **Parking:** None

#### **Amenities & Features**

Amenities: Brick Accent, Eat-in Kitchen, Foyer, French Doors, Hardwood Floors, Patio, Porch