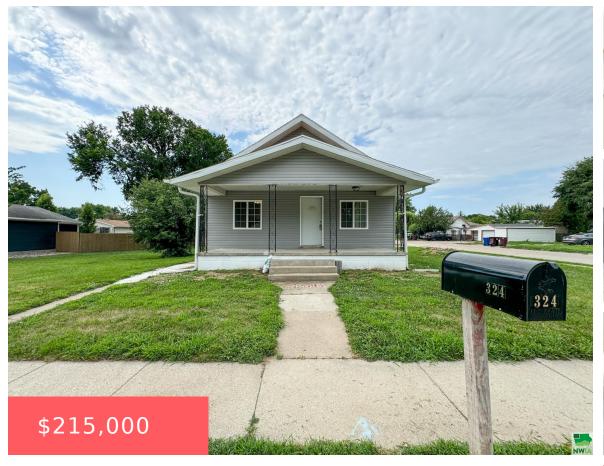

#### 324 W 15TH ST

https://cardinalcityrealty.com

LOTS 7 & 8 BLOCK 9 MOANS & HUNT ADDITION; MAP NO: 0703-00-0-10045-009-0007.

- 4 beds
- 2 baths
- Bungalow
- Recidential
- Pending
- 1736 sq ft

#### **Basics**

Category: Residential Type: Bungalow

Status: Pending Bedrooms: 4 beds

**Bathrooms: 2** baths Floor level: 936

**Area: 1736** sq ft **Lot size: 8085** sq ft

Year built: 1916