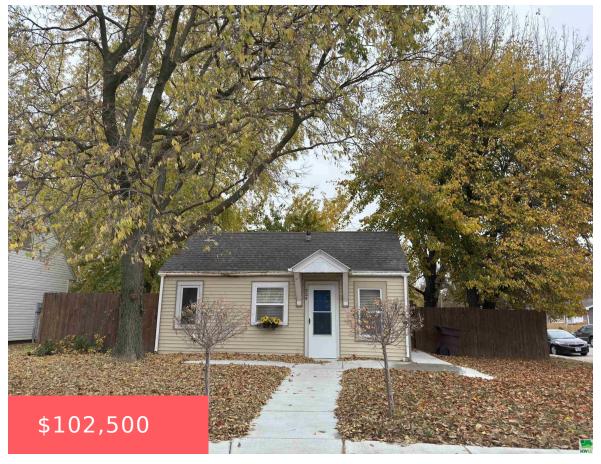

## 324 W 25TH ST

https://cardinalcityrealty.com

0 29 9 WEST 20' LOT 13 ALL LOT 14 BLOCK 2 SMILEY & GEORGE ADDITION [25TH/39TH ST REDEV AREA]

- 1 bed
- 1 bath
- Rancl
- Residential
- Active
- 432 sq ft

## **Basics**

Category: Residential

**Status:** Active

Bathrooms: 1 bath

**Area: 432** sq ft

Type: Ranch

**Bedrooms: 1** bed

Floor level: 432

Year built: 1930

## **Building Details**

Basement: Crawl Space Exterior material: Vinyl

Roof: Shingle Parking: None