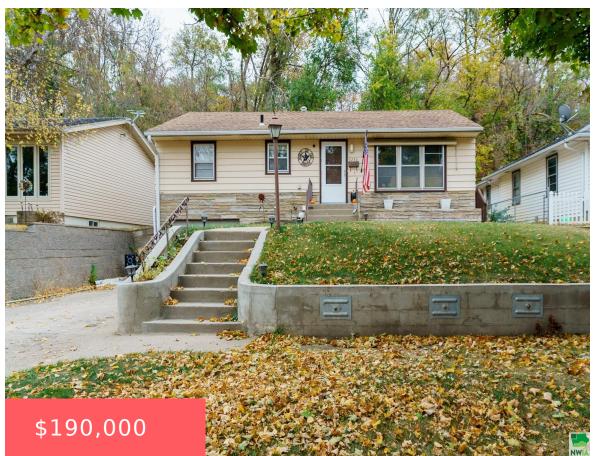

# **3240 JENNINGS ST**

https://cardinalcityrealty.com

PEIRCES ADDITION LOT 27 BLK 63

- 3 heds
- 1.5 bath
- Raised Ranch
- Residentia
- Pending
- 11/2 sq ft

#### **Basics**

Category: Residential Type: Raised Ranch

Status: Pending Bedrooms: 3 beds

**Bathrooms: 1.5** bath Floor level: 864

**Area: 1172** sq ft **Year built:** 1955