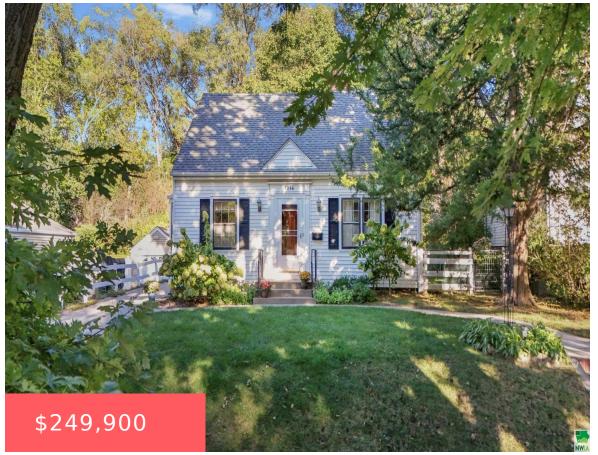

### **3246 DOUGLAS ST**

https://cardinalcityrealty.com

PEIRCE HEIGHTS EX S 30 FT LOT 30 BL K 68 LOT 31 BLK 68 E X N 35 FT LOT 32 BLK 68

- 4 beds
- 1.5 bath
- 1 1/2 Story
- Residential
- Active
- 2413 sq ft

#### **Basics**

Category: Residential Type: 1 1/2 Story

Status: Active Bedrooms: 4 beds

**Bathrooms: 1.5** bath Floor level: 1657

**Area: 2413** sq ft **Lot size: 8,250** sq ft