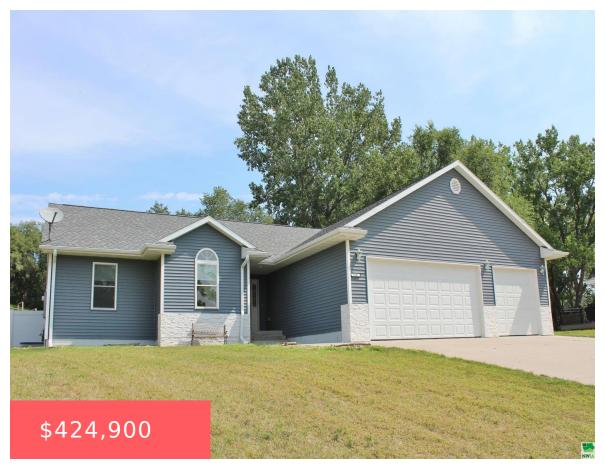

### **3247 SYCAMORE TER**

https://cardinalcityrealty.com

THE GLEN 1ST TRACTS A & B

**Emily Brewer** 

- 5 beds
- 3 baths
- Ranch
- Residential
- Pending
- 2786 sq ft

#### **Basics**

Category: Residential Type: Ranch

Status: Pending Bedrooms: 5 beds

**Bathrooms: 3** baths Floor level: 1486

**Area: 2786** sq ft **Lot size: 28801** sq ft **Year built:** 2016