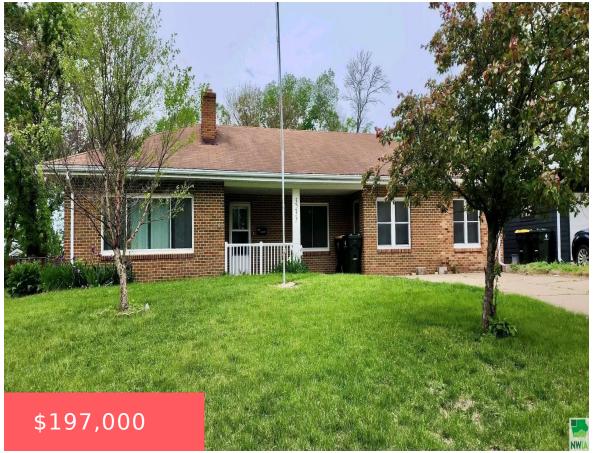

## **3255 VIRGINIA ST**

https://cardinalcityrealty.com

Lots 3 & 4 Block 63, Peirce's Addition, Woodbury, Iowa

- 3 beds
- 2 baths
- Ranch
- Residential
- Pending
- 1680 sq ft

#### **Basics**

Category: Residential Type: Ranch

Status: Pending Bedrooms: 3 beds

**Bathrooms: 2** baths Floor level: 1680

**Area: 1680** sq ft **Lot size: 15000 sq ft** sq ft

Year built: 1951

# **Building Details**

**Basement:** None **Exterior material:** Brick

Roof: Shingle Parking: None