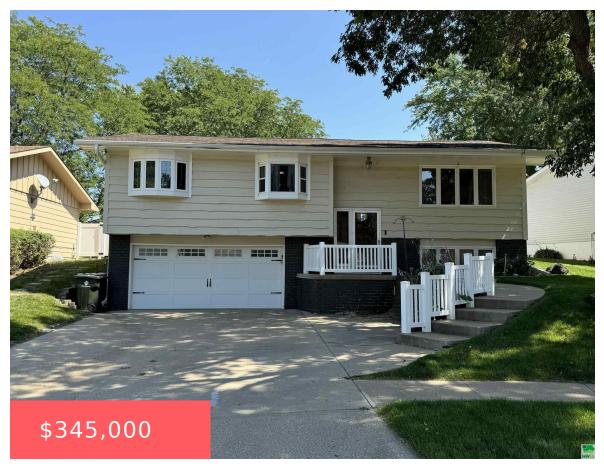

#### **3260 CHEYENNE BLVD**

https://cardinalcityrealty.com

PEIRCES ADDITION VAC 33RD ST FROM E L INE OF WALL ST TO CE NTER LINE OF VAC ALL EY BLK 84 & VAC W 1 /2 ALLEY ADJ

- 3 beds
- 3 baths
- Split
- Residential
- Pending
- 2040 sa ft

#### **Basics**

Category: Residential Type: Split

Status: Pending Bedrooms: 3 beds

**Bathrooms: 3** baths Floor level: 1515

**Area: 2040** sq ft **Lot size: 9420** sq ft

## **Building Details**

Basement: Finished Exterior material: Cedar

**Roof:** Shingle **Parking:** Attached, Tuck-Under

### **Amenities & Features**

**Amenities:** Brick Accent, Deck, Eat-in Kitchen, Engineered Wood Flooring, Garage Door Opener, Granite/Quartz, Kitchen Island, Master Bath, Master WI Closet, Oversized Garage, Patio, Pool-In Ground, Smoke Detector, Storage Shed, Walk-in Pantry