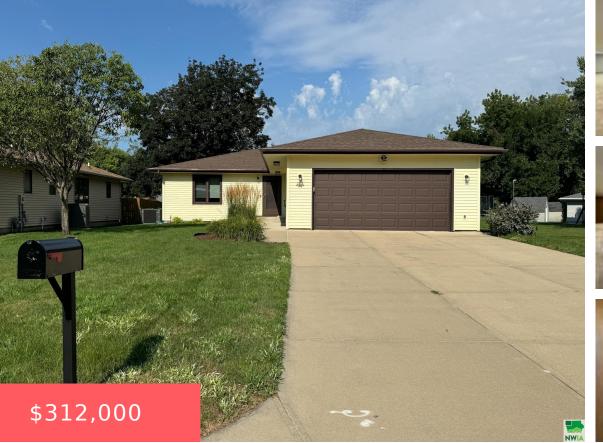

### 3275 MAPLEWOOD ST

https://cardinalcityrealty.com

#### Sioux City, IA, 51104

#### PIXLEY PARK N 1/2 LOTS 1-3 INCL BLK 22

- 3 beds
- 3 baths
- Ranch
- Residential
- Pending
- 2490 sq ft

### Basics

Category: Residential Status: Pending Bathrooms: 3 baths Area: 2490 sq ft Year built: 1984

Type: Ranch Bedrooms: 3 beds Floor level: 1320 Lot size: 8184 sq ft

# **Building Details**

Basement: Finished, Full Roof: Shingle Exterior material: Vinyl Parking: Attached