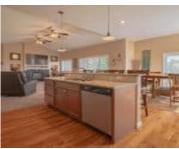

## **Amenities & Features**

**Amenities:** Deck, Eat-in Kitchen, Fireplace, Foyer, French Doors, Garage Door Opener, Hardwood Floors, Lawn Sprinkler System, Main Floor Laundry, Master Bath, Master WI Closet, Oversized Garage, Patio, Walk-in Pantry, Walk-out, Wet Bar, Whirlpool