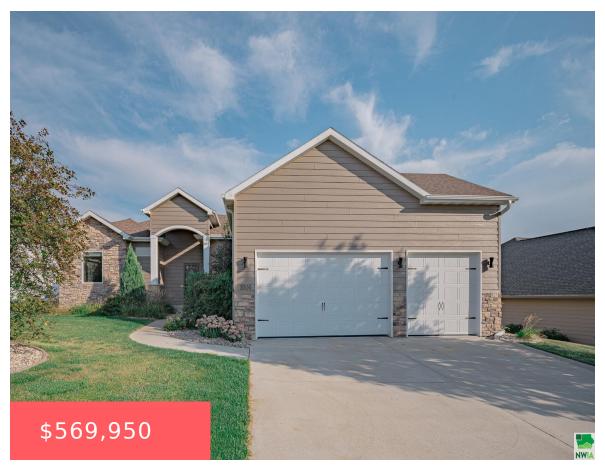

#### 3300 GLEN ELLEN RD

https://cardinalcityrealty.com

WHISPERING VIEW 3RD 5TH FILING LOT 58

- 5 beds
- 3.5 baths
- Ranch
- Residential
- Active
- 3964 sq ft

#### **Basics**

Category: Residential Type: Ranch

Status: Active Bedrooms: 5 beds

Bathrooms: 3.5 baths Floor level: 2078

**Area: 3964** sq ft **Year built:** 2012