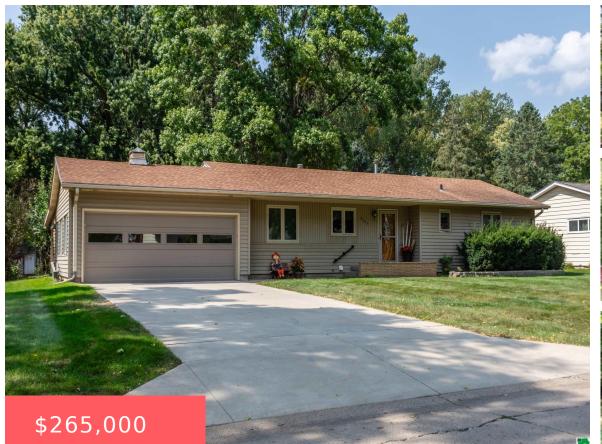

3303 IDLEWOOD ST

https://cardinalcityrealty.com

## Sioux City, IA, 51104

LL-SC COMM 89-47 AUD SUB DIV E 1/2 NW 17-89-47 N 100 FT T HAT PT EAST OF CENTE R LINE PLU M CRK LOT 7

- 3 beds
- 2 baths
- Ranch
- Residential
- Pending
- 1845 sq ft

## Basics

Category: Residential Status: Pending Bathrooms: 2 baths Area: 1845 sq ft Year built: 1957

Type: Ranch Bedrooms: 3 beds Floor level: 1170 Lot size: 24,400 sq ft

## **Building Details**

Basement: Block, Partially finished Roof: Shingle Exterior material: Vinyl Parking: Attached