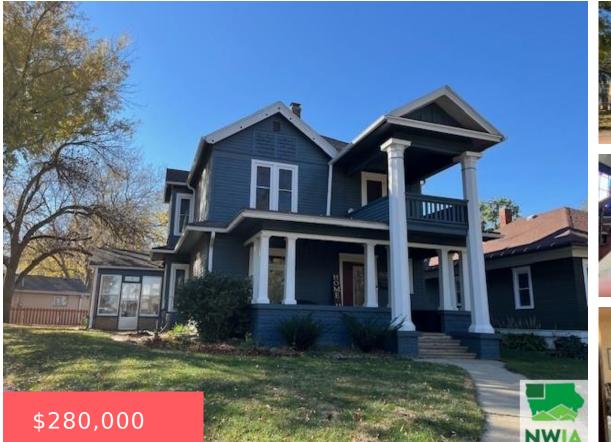

3314 DAVIS AVE https://cardinalcityrealty.com Sioux City, IA, 51106

Peters Place Lots 1 & 2 and Triangle tract in SEly Part Lot 3 Being 9.16 ft on NEly line X 120.7 ft on NWly line Block L

- 3 beds
  2.5 baths
  2 Story
  Residential
  Active
- 2112 sq ft

## Basics

Category: Residential Status: Active Bathrooms: 2.5 baths Area: 2112 sq ft Year built: 1920

Type: 2 Story Bedrooms: 3 beds Floor level: 2112 Lot size: 6946 sq ft

## **Building Details**

Basement: Full, Unfinished Roof: Shingle Exterior material: Combination, Wood Lap Parking: Attached, Multiple

## **Amenities & Features**

**Amenities:** 3 Season Porch, Built-ins, Crown Molding, Eat-in Kitchen, Foyer, French Doors, Garage Door Opener, Granite/Quartz, Hardwood Floors, Kitchen Island, Main Floor Laundry, Master Bath, Oversized Garage, Porch, Smoke Detector, Walk-in Pantry