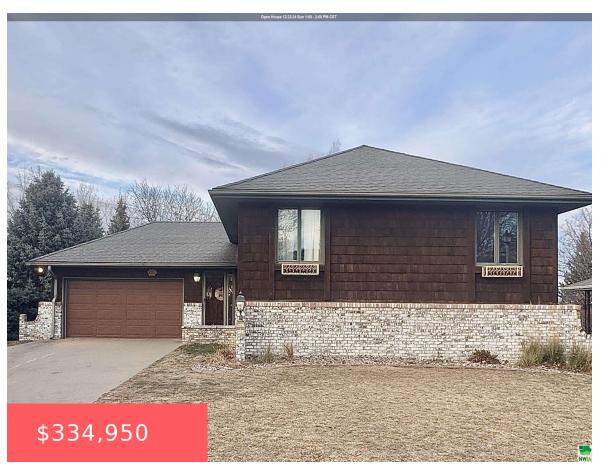

## 3317 WALDEN AVE

https://cardinalcityrealty.com

WALDENHEIM 1ST LOT 19

- 3 hode
- 3 baths
- Snlit
- Residential
- Active
- 2202 sq ft

#### **Basics**

Category: Residential

Status: Active

Bathrooms: 3 baths

**Area: 2202** sq ft **Year built:** 1976

Type: Split

Bedrooms: 3 beds

Floor level: 1302

### **Building Details**

Basement: Block, Finished, Walkout Exterior material: Hardboard, Shakes

Roof: Shingle Parking: Attached