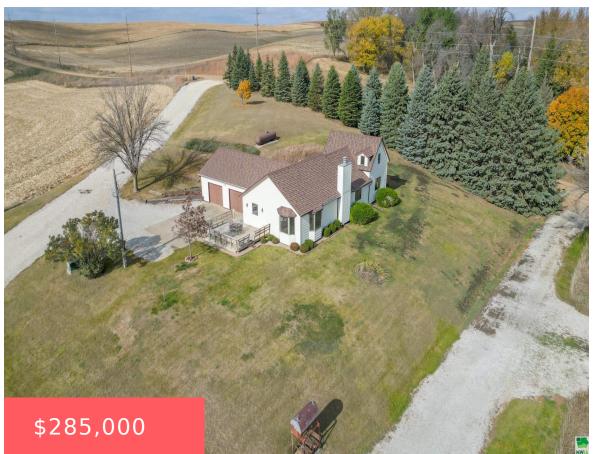

https://cardinalcityrealty.com

N440' W210' NENW & N440' E340' NWNW

- 3 beds
- 2 baths
- 1 1/2 Story
- Residential
- Pending
- 1997 sq ft

## **Basics**

Category: Residential Type: 1 1/2 Story

Status: Pending Bedrooms: 3 beds

**Bathrooms: 2** baths Floor level: 1997

**Area: 1997** sq ft **Year built:** 1920

## **Building Details**

Basement: Unfinished Exterior material: Vinyl

## **Amenities & Features**

**Amenities:** Deck, Eat-in Kitchen, Fireplace, Garage Door Opener, Granite/Quartz, Main Floor Laundry, Master Bath, Oversized Garage