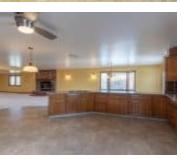

## **Amenities & Features**

**Amenities:** Deck, Eat-in Kitchen, Fireplace, Garage Door Opener, Granite/Quartz, Main Floor Laundry, Master Bath, Oversized Garage