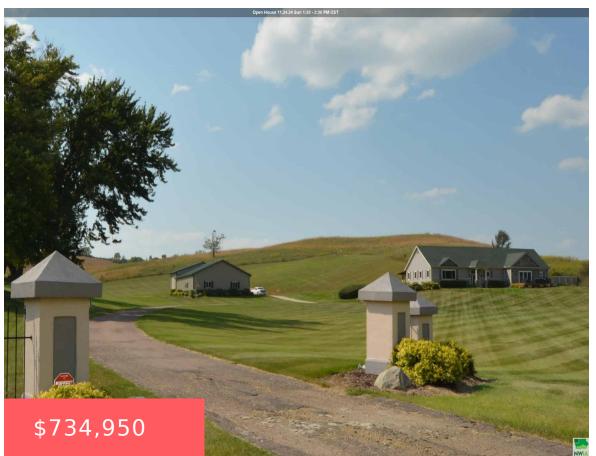

# 33273 K18S

https://cardinalcityrealty.com

W PT SE 1/4 NE 1/4

- 4 beds
- 3 baths
- Raised Ranch
- Residential
- Active
- 3558 sq ft

#### **Basics**

Category: Residential Type: Raised Ranch

Status: Active Bedrooms: 4 beds

**Bathrooms: 3** baths Floor level: 2458

**Area: 3558** sq ft **Year built: 1920** 

## **Building Details**

**Basement:** Partial **Exterior material:** Combination

**Roof:** Shingle **Parking:** Multiple, Other-See Comments, Steel Building, Tuck-Under