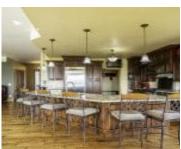

### **Amenities & Features**

**Amenities:** Built-ins, Central Vac, Computer Area, Deck, Eat-in Kitchen, Fireplace, Foyer, Garage Door Opener, Hardwood Floors, Hot Tub, Lawn Sprinkler System, Master Bath, Master WI Closet, Oversized Garage, Patio, Pool-In Ground, Porch, Storage Shed, Walk-out, Wet Bar, Whirlpool, Workshop