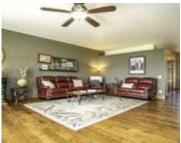

### **Amenities & Features**

**Amenities:** Built-ins, Central Vac, Computer Area, Deck, Eat-in Kitchen, Fireplace, Foyer, Garage Door Opener, Hardwood Floors, Hot Tub, Lawn Sprinkler System, Master Bath, Master WI Closet, Oversized Garage, Patio, Pool-In Ground, Porch, Storage Shed, Walk-out, Wet Bar, Whirlpool, Workshop