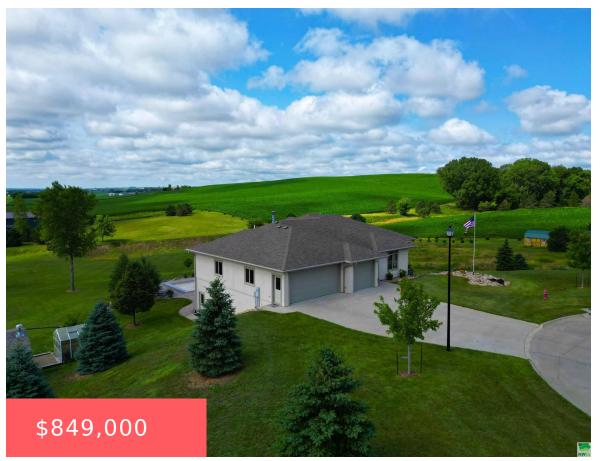

### **333 SWEETWATER CT**

https://cardinalcityrealty.com

LOT 3 COPPER LEAF RESIDENTIAL SUB FIRST FILING MERRILL

- 4 beds
- 3 baths
- Ranch
- Residential
- Pending
- 4216 sq ft

### **Basics**

Category: Residential

**Status:** Pending

Bathrooms: 3 baths

**Area: 4216** sq ft

Year built: 2009

Type: Ranch

Bedrooms: 4 beds