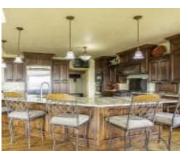

### **Amenities & Features**

**Amenities:** Built-ins, Central Vac, Computer Area, Deck, Eat-in Kitchen, Fireplace, Foyer, Garage Door Opener, Hardwood Floors, Hot Tub, Lawn Sprinkler System, Master Bath, Master WI Closet, Oversized Garage, Patio, Pool-In Ground, Porch, Storage Shed, Walk-out, Wet Bar, Whirlpool, Workshop