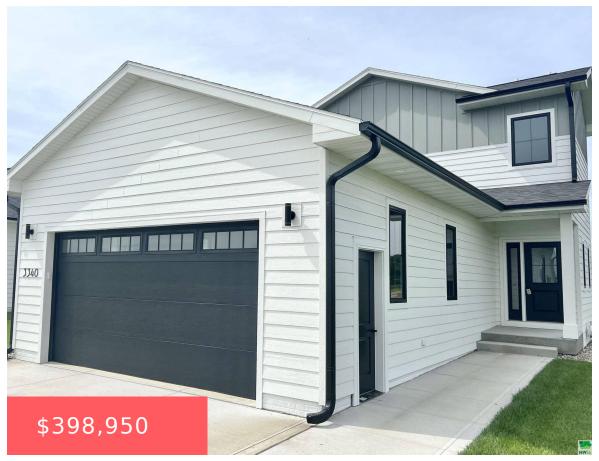

### 3340 WILLOW GDN

https://cardinalcityrealty.com

Lot 387, Flatwater Crossing, Phase 1

- 3 beds
- 2.5 baths
- 2 Story
- Residential
- Active
- 1733 sq ft

#### **Basics**

Category: Residential Type: 2 Story

Status: Active Bedrooms: 3 beds

**Bathrooms: 2.5** baths Floor level: 1733

**Area: 1733** sq ft **Year built: 2023** 

# **Building Details**

**Basement:** Poured **Exterior material:** Hardboard

**Roof:** Shingle **Parking:** Attached