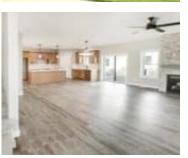

#### **Amenities & Features**

**Amenities:** Covered Deck - Concrete, Deck, Eat-in Kitchen, Fireplace, Foyer, Garage Door Opener, Granite/Quartz, Kitchen Island, Lawn Sprinkler System, Luxury Vinyl / LVT, Main Floor Laundry, Master Bath, Master WI Closet, Patio, Porch, Smoke Detector, Vaulted/Tray Ceilings