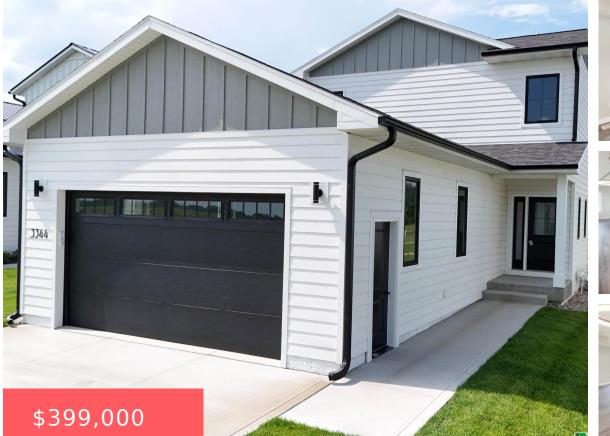

3344 WILLOW GDN

https://cardinalcityrealty.com

#### South Sioux City, NE, 68776

Lot 387 Flatwater Crossing Phase 1

- 3 beds
- 2.5 baths
- 2 Story
- Residential
- Active
- 1733 sq ft

### Basics

Category: Residential Status: Active Bathrooms: 2.5 baths Area: 1733 sq ft Type: 2 Story Bedrooms: 3 beds Floor level: 1733 Year built: 2023

# **Building Details**

Basement: Full, Unfinished Roof: Metal

Exterior material: Hardboard Parking: Attached