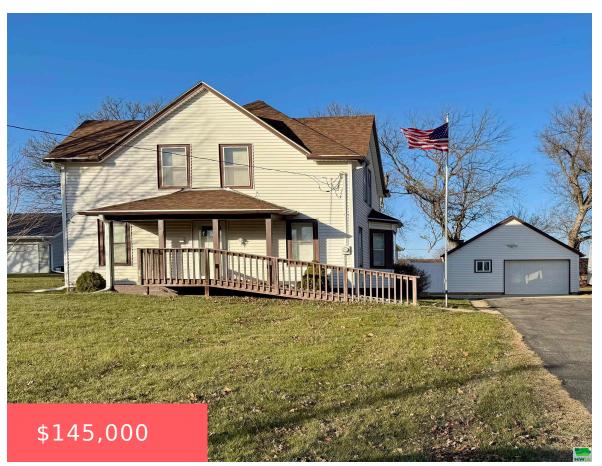

https://cardinalcityrealty.com

E 97.7" Lot 5 BLK 1HiLLS ADD MERRILL

- 4 beds
- 1 bath
- 1 1/2 Story
- Residential
- Active
- 1168 sq ft

## **Basics**

Category: Residential Type: 1 1/2 Story

Status: Active Bedrooms: 4 beds

**Bathrooms: 1** bath Floor level: 1168

**Area: 1168** sq ft **Year built:** 1915

## **Building Details**

Basement: Block, Full, Unfinished Exterior material: Vinyl

Roof: Shingle Parking: Detached

## **Amenities & Features**

**Amenities:** 3 Season Porch, Built-ins, Eat-in Kitchen, Garage Door Opener, Handicap Access, Hardwood Floors, Lawn Sprinkler System, Main Floor Laundry, Oversized Garage, Patio, Storage Shed