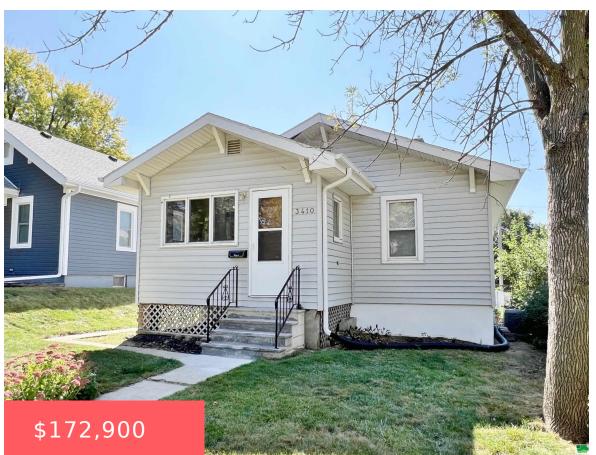

3410 7TH AVE https://cardinalcityrealty.com

### ST AUBIN PLACE 3RD LOT 3 BLK 10

**Emily Brewer** 

### Sioux City, IA, 51106

- 2 beds
- 1.5 bath
- Bungalow
- Residentia
- Pending
- 840 sq ft

### Basics

Category: Residential Status: Pending Bathrooms: 1.5 bath Area: 840 sq ft Year built: 1945 Type: Bungalow Bedrooms: 2 beds Floor level: 840 Lot size: 6512 sq ft