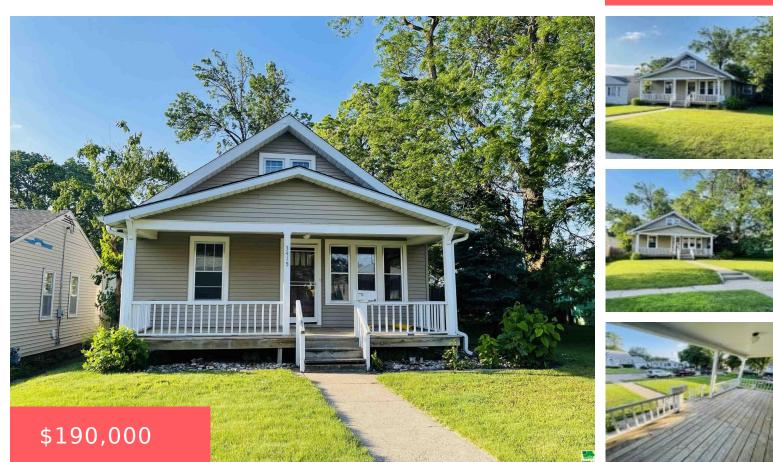

3415 6TH AVE https://cardinalcityrealty.com

Sioux City, IA, 51106

#### ST AUBIN PLACE 3RD LOT 17 BLK 12

- 3 beds
- 1 bath
- Bungalow
- Residential
- Pending
- 2266 sq ft

### Basics

Category: Residential Status: Pending Bathrooms: 1 bath Area: 2266 sq ft Year built: 1915

Type: Bungalow Bedrooms: 3 beds Floor level: 1366 Lot size: 6248 sq ft

## **Building Details**

Basement: Finished, Full Roof: Shingle Exterior material: Vinyl Parking: Detached

## **Amenities & Features**

Amenities: 3 Season Porch, Deck, Eat-in Kitchen, Exterior Lighting, Foyer, Garage Door Opener, Porch