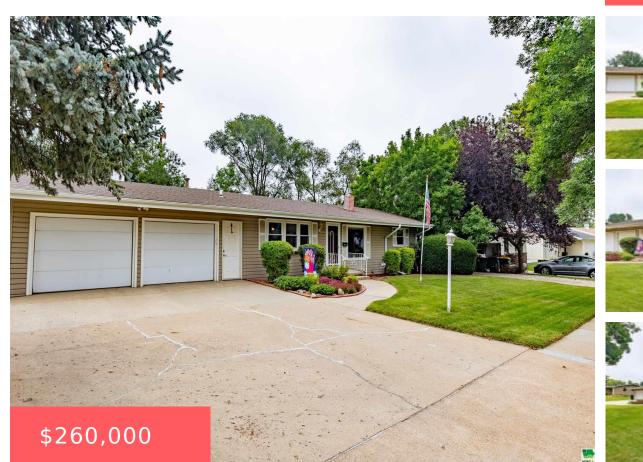

### NORTH SUNRISE TERRAC EX N 30 FT LOT 6 BLK 2 & LOT 7 BLK 2

- 3 beds
- 3 baths
- Ranch
- Residentia
- Pending
- 2102 sq ft

### Basics

Category: Residential Status: Pending Bathrooms: 3 baths Area: 2102 sq ft Year built: 1965

Type: Ranch Bedrooms: 3 beds Floor level: 1152 Lot size: 11,220 sq ft

## **Building Details**

**Basement:** Block, Finished, Full, Walkout **Roof:** Shingle Exterior material: Other-See Comments, Vinyl Parking: Attached

## **Amenities & Features**

Amenities: Brick Accent, Deck, Fireplace, Patio