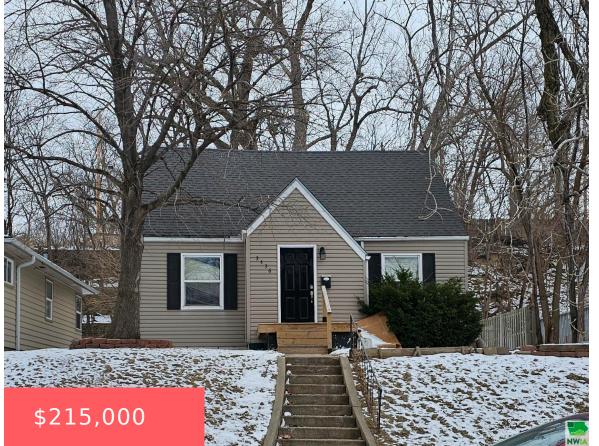

3436 JENNINGS ST

https://cardinalcityrealty.com

PEIRCES ADDITION LOT 22 EX S 2 FT AND S 2 FT W 100 FT LOT 23 AND E 50 FT LOTS 23 & 24 BLK 91

#### Sioux City, IA, 51104

- 3 beds
- 3 baths
- 1 1/2 Stor
- Residential
- Active
- 1526 sq ft

### Basics

Category: Residential Status: Active Bathrooms: 3 baths Area: 1526 sq ft Type: 1 1/2 Story Bedrooms: 3 beds Floor level: 1116 Year built: 1950