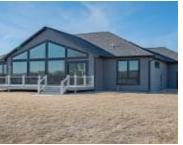

### **Building Details**

Basement: Full, Unfinished Exterior material: Hardboard

**Roof:** Shingle **Parking:** Attached

### **Amenities & Features**

**Amenities:** Deck, Eat-in Kitchen, Fireplace, Foyer, Garage Door Opener, Granite/Quartz, Kitchen Island, Lawn Sprinkler System, Luxury Vinyl / LVT, Main Floor Laundry, Master Bath, Master WI Closet, Walk-in Pantry