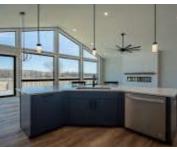

### **Amenities & Features**

**Amenities:** Deck, Eat-in Kitchen, Fireplace, Foyer, Garage Door Opener, Granite/Quartz, Kitchen Island, Lawn Sprinkler System, Luxury Vinyl / LVT, Main Floor Laundry, Master Bath, Master WI Closet, Walk-in Pantry