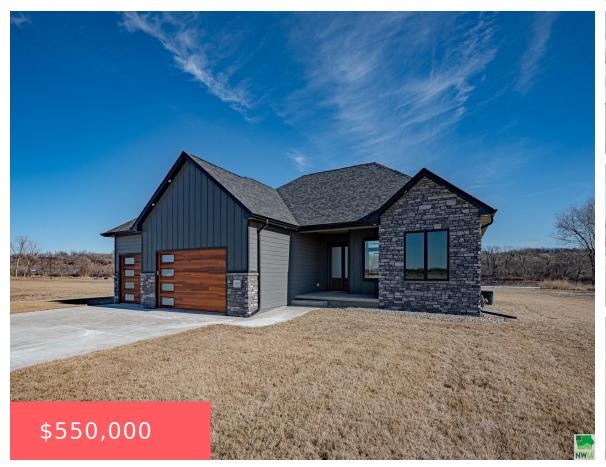

# 3440 WALNUT LN

https://cardinalcityrealty.com

Lot 395, Flatwater Crossing Development, Phase 1

- 3 beds
- 2 baths
- Ranch
- Residential
- Active
- 1822 sq ft

#### **Basics**

Category: Residential Type: Ranch

Status: Active Bedrooms: 3 beds

**Bathrooms: 2** baths Floor level: 1822

**Area: 1822** sq ft **Year built:** 2023

### **Building Details**

Basement: Full, Unfinished Exterior material: Hardboard

**Roof:** Shingle **Parking:** Attached