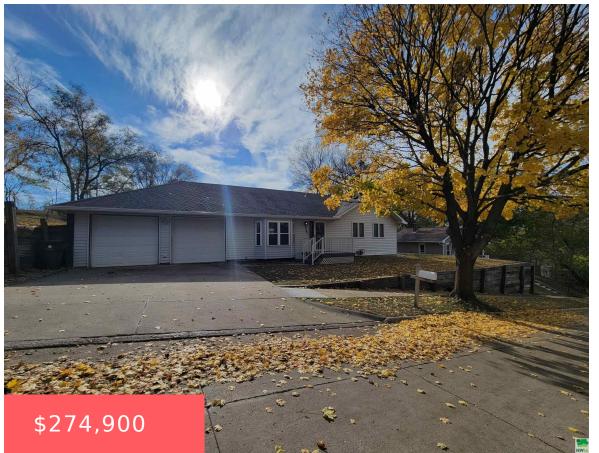

#### 3500 W 5TH ST

https://cardinalcityrealty.com

GOLF VIEW LOTS 16 & 17 BLK 3

- 4 beds
- 2 baths
- Ranch
- Residential
- Active
- 2289 sq ft

#### **Basics**

Category: Residential Type: Ranch

Status: Active Bedrooms: 4 beds

**Bathrooms: 2** baths Floor level: 1719

**Area: 2289** sq ft **Lot size: 13,000** sq ft