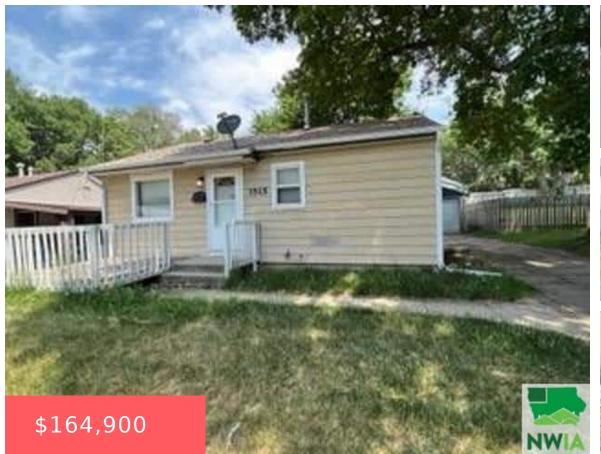

#### **3515 PARKVIEW BLVD**

https://cardinalcityrealty.com

KELLY PARK LOT 4 BLK 22

- 2 heds
- 1 bath
- Ranch
- Residential
- Active
- 720 sq ft

#### **Basics**

Category: Residential Type: Ranch

Status: Active Bedrooms: 2 beds

Bathrooms: 1 bath Floor level: 720

**Area: 720** sq ft **Lot size: 6860** sq ft