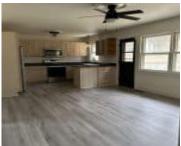

## **Basics**

Category: Residential

**Status:** Active

Bathrooms: 3 baths

**Area: 2226** sq ft **Year built:** 1967

Type: Raised Ranch

Bedrooms: 5 beds

Floor level: 1288