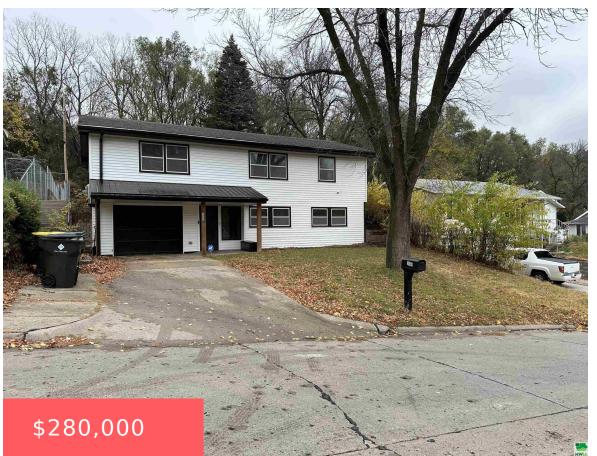

## **3606 DUPONT ST**

https://cardinalcityrealty.com

PAWNEE LOT 65

- 5 heds
- 3 baths
- Raised Ranch
- Recidential
- Active
- 2226 sq ft

## **Basics**

Category: Residential

**Status:** Active

Bathrooms: 3 baths

**Area: 2226** sq ft **Year built:** 1967

Type: Raised Ranch

Bedrooms: 5 beds

Floor level: 1288

## **Building Details**

Basement: Partially finished Exterior material: Vinyl

**Roof:** Shingle **Parking:** Tuck-Under