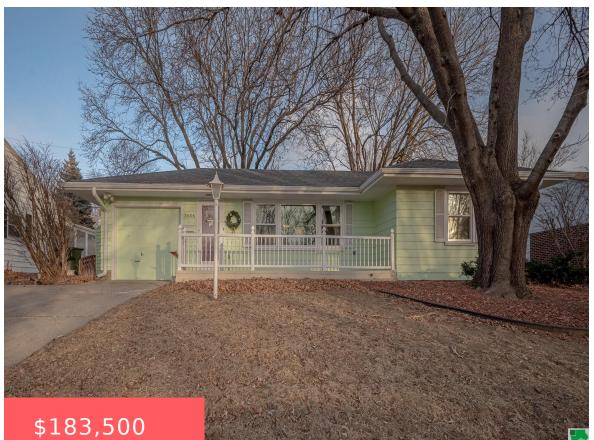

3606 PIERCE PL https://cardinalcityrealty.com

#### Sioux City, IA, 51104

### CLAREMONT PLACE LOT 16

V AND A

- 2 beds
- 2 baths
- Ranch
- Residential
- Active
- 1624 sq ft

## Basics

Category: Residential Status: Active Bathrooms: 2 baths Area: 1624 sq ft Type: Ranch Bedrooms: 2 beds Floor level: 824 Year built: 1952