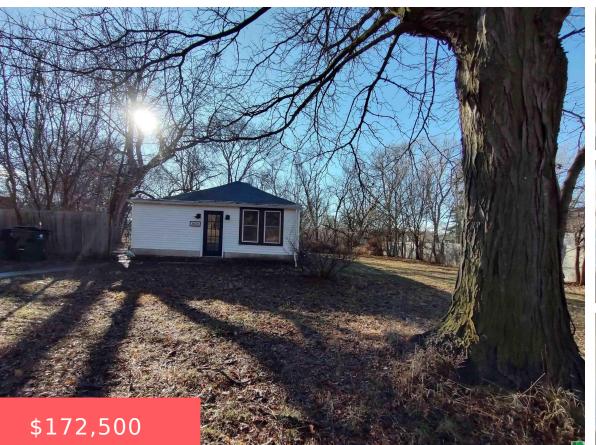

#### **3608 CORRECTIONVILLE RD**

https://cardinalcityrealty.com

LL-SC COMM 89-47 TCT 125 FT X 240 FT S OF NEW CVILLE RD IN NW CORNER N1/2 N W NE 35-89-47

#### Sioux City, IA, 51106

- 2 beds
- 1 bath
- Bungalow
- Residential
- Active
- 960 sq ft

### Basics

Category: Residential Status: Active Bathrooms: 1 bath Area: 960 sq ft Year built: 1900

Type: Bungalow Bedrooms: 2 beds Floor level: 960 Lot size: 30000 sq ft