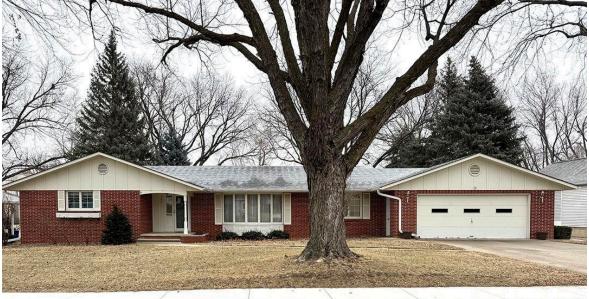

### **362 2ND AVE SE**

https://cardinalcityrealty.com

L43 MOUW ADD

- 3 beds
- 4 baths
- Ranch
- Residential
- Active
- 4736 sq ft

### **Basics**

Category: Residential Type: Ranch

Status: Active Bedrooms: 3 beds

Bathrooms: 4 baths Floor level: 2467

**Area: 4736** sq ft **Lot size: 26961** sq ft

# **Building Details**

Basement: Finished, Full Exterior material: Brick

**Roof:** Shingle **Parking:** Attached