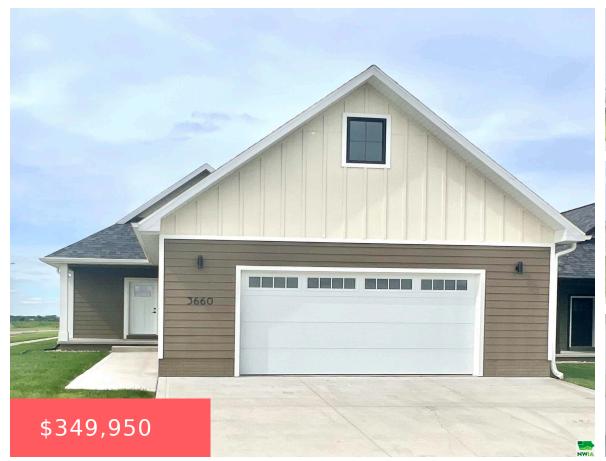

# **3660 PRAIRIE GRV**

https://cardinalcityrealty.com

Lot 409, Flatwater Crossing Development, Phase 1

- 3 heds
- 2 baths
- Bungalow
- Residential
- Active
- 1708 sq ft

#### **Basics**

Category: Residential Type: Bungalow

Status: Active Bedrooms: 3 beds

**Bathrooms: 2** baths Floor level: 1708

**Area: 1708** sq ft **Year built: 2023** 

## **Building Details**

**Basement:** Poured **Exterior material:** Hardboard

**Roof:** Shingle **Parking:** Attached