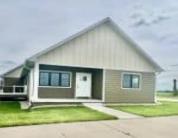

# **3660 PRAIRIE GRV**

https://cardinalcityrealty.com

Lot 409, Flatwater Crossing Development, Phase 1

- 3 heds
- 2 baths
- Bungalow
- Residential
- Active
- 1708 sq ft

#### **Basics**

Category: Residential Type: Bungalow

Status: Active Bedrooms: 3 beds

**Bathrooms: 2** baths Floor level: 1708

**Area: 1708** sq ft **Year built: 2023** 

## **Building Details**

**Basement:** Poured **Exterior material:** Hardboard

**Roof:** Shingle **Parking:** Attached